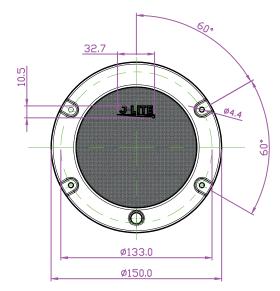

--------|--------------------------------------------|-----|
| NO            | PART NO    | DESCRIPTION                                | QTY |
| 1             | LENS       | PC/White/Milky white(with diffusion agent) | 1   |
| 2             | LED BOARD  | White 42 PCS SMD LED+PIR BOARD             | 1   |
| 3             | GASKET     | EPDM/Black                                 | 1   |
| 4             | SCREW      | Self-Tapping Screw                         | 2   |
| 5             | VENT CAP   | PC/Clear                                   | 1   |
| 6             | VENT PATCH | Black                                      | 1   |
| 7             | Wire       | GPT 18AWG / White/ Black                   | 1   |
| 8             | AB Glue    | EPOXY                                      |     |









1866 447-5656 / INFO@J-LITE.COM WWW.J-LITE.COM 700-921 **PLAFONNIER DOME LIGHT** 

2023-05-02

PROJECTIONS ⊕ □

MATÉRIAUX / MATERIALS Plastique / Plastic COULEURS / COLORS Blanc / White 42 diodes DIODES DC11~14.5V VOLTAGE