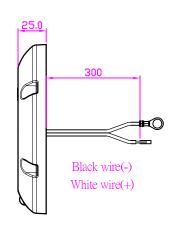

## DESSIN TECHNIQUE / TECHNICAL DRAWING

## NOTE:

- 1. DESIGN VOLTAGE: DC14V VOLTAGE RANGE: DC11~14.5V
- 2. WIRE: GPT#18 AWG
- 3. CALCULATION LUMEN: 850LM
- 4. PER FIRST TIME WHEN POWER IS ON, PIR WILL TAKE AROUND 10~20 SECONDS TO GET ACTIVATE AND WHEN NO DETECTION OF ANY OBJECT WITHIN 5 MINUTES THE LIGHT WILL BE OFF AND INACTIVE. AFTER THE FIRST TIME OF INACTIVITY, FUNCTION TIMING OF PIR IS STILL REMAINED WITHIN 5 MINUTES AND FOR THE FOLLOWING **ACTIVATION TIME SETTING**