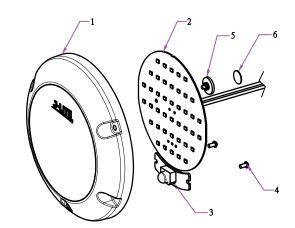

| SPECIFICATION |            |                                            |     |
|---------------|------------|--------------------------------------------|-----|
| NO            | PART NO    | DESCRIPTION                                | QTY |
| 1             | LENS       | PC/White/Milky white(with diffusion agent) | 1   |
| 2             | LED BOARD  | White 42 PCS SMD LED+PIR BOARD             | 1   |
| 3             | GASKET     | EPDM/Black                                 | 1   |
| 4             | SCREW      | Self-Tapping Screw                         | 2   |
| 5             | VENT CAP   | PC/Clear                                   | 1   |
| 6             | VENT PATCH | Black                                      | 1   |
| 7             | Wire       | GPT 18AWG / White/ Black                   | 1   |
| 8             | AB Glue    | EPOXY                                      |     |